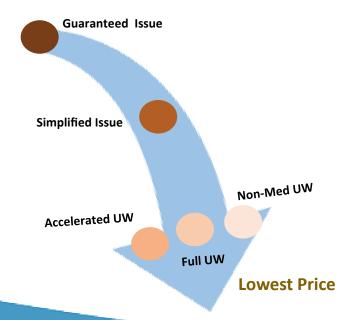

### **Alternative Life Underwriting**

— Often No Exams / No Labs!

**Note:** Full underwriting is recommended for healthy / younger clients.

### **Accelerated Underwriting**

The potential of no medical requirements. Programs may be limited to healthier clients and require ratings of Preferred or better. Applications will kick to traditional underwriting if disqualified for accelerated underwriting.

#### **Non-Med Underwriting**

Similar to accelerated underwriting programs; the potential of no medical requirements. Multiple underwriting classes are typically available; however, issue age, and face amount limits are generally lower.

### **Simplified Issue**

A greater potential of no medical requirements. Somewhat more expensive than accelerated underwriting or non-med underwriting. Carriers usually offer non-tobacco or tobacco underwriting classes only, and the underwriting decision is likely to be accept or decline.

### **Guaranteed Issue** (Individual Life)

No medical exam, labs or health/lifestyle questions; no UW

- AIG (precontracting required): \$5-\$25K (ages 50-80)
- Gerber Life: \$5K-\$25K (ages 50-80)
- Sons of Norway: \$5K \$25K (birth to 85)

Level of
Underwriting
Complexity
Relative to Cost

Highest Price

For more information, contact:

**GPAGENCY** 

(919) 834-7937

www.gpagency.com